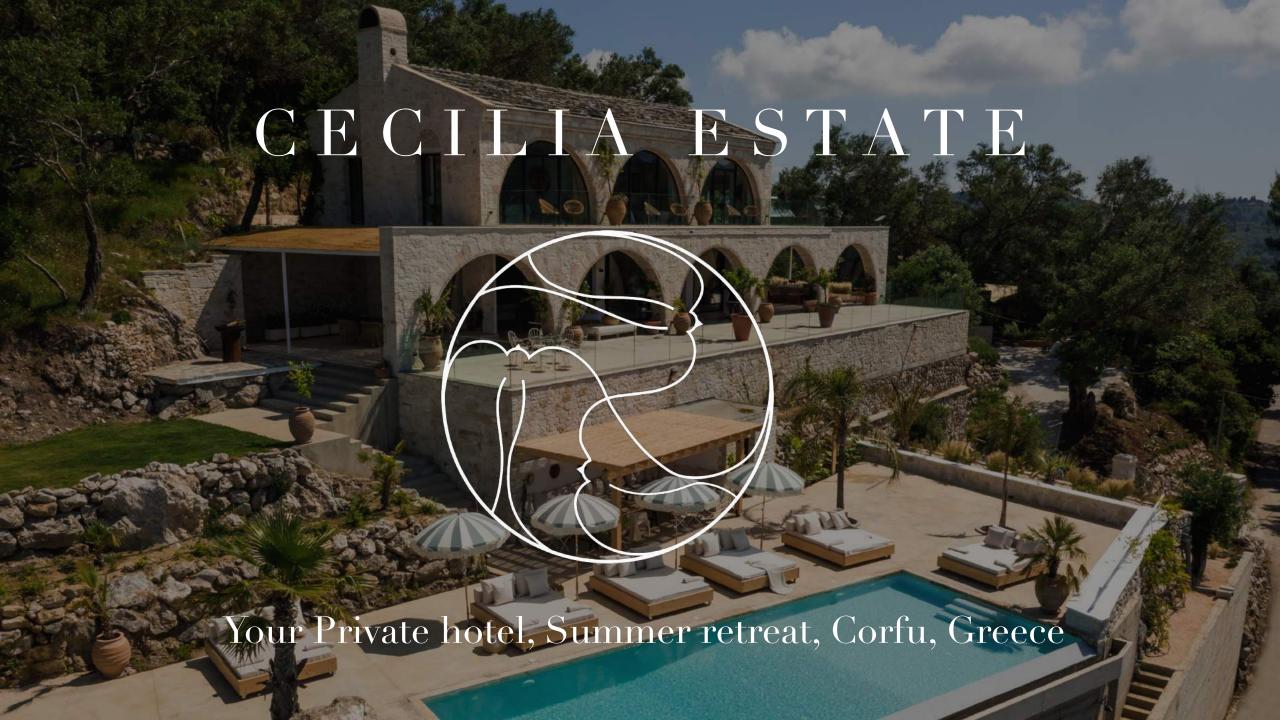

## WELCOME TO CECILIA ESTATE

Cecilia Estate is a splendid combination where old-world romance meets modern design. A Stonehouse built by artists on a 8-acre olive grove, a haven of wilderness on the West coast of Corfu. A sustainable project of the future with a timeless character. The property is eco-friendly with self-sufficient systems, magical sea views, mountain views towards the mysterious West coast and the island of Kyriadiki with a small ancient church and lastly its surrounded by beautiful wildlife which will allow you to experience an atmosphere like no other. Feel the art of the magnificent creature in an exceptional property on an Ionian pearl. You can enjoy Cecilia Estate in the following ways: as a relaxing holiday, a unique destination for wedding/events, special gatherings, film and photo shoots, creative workshops, expositions, botanical gardens and dinners.