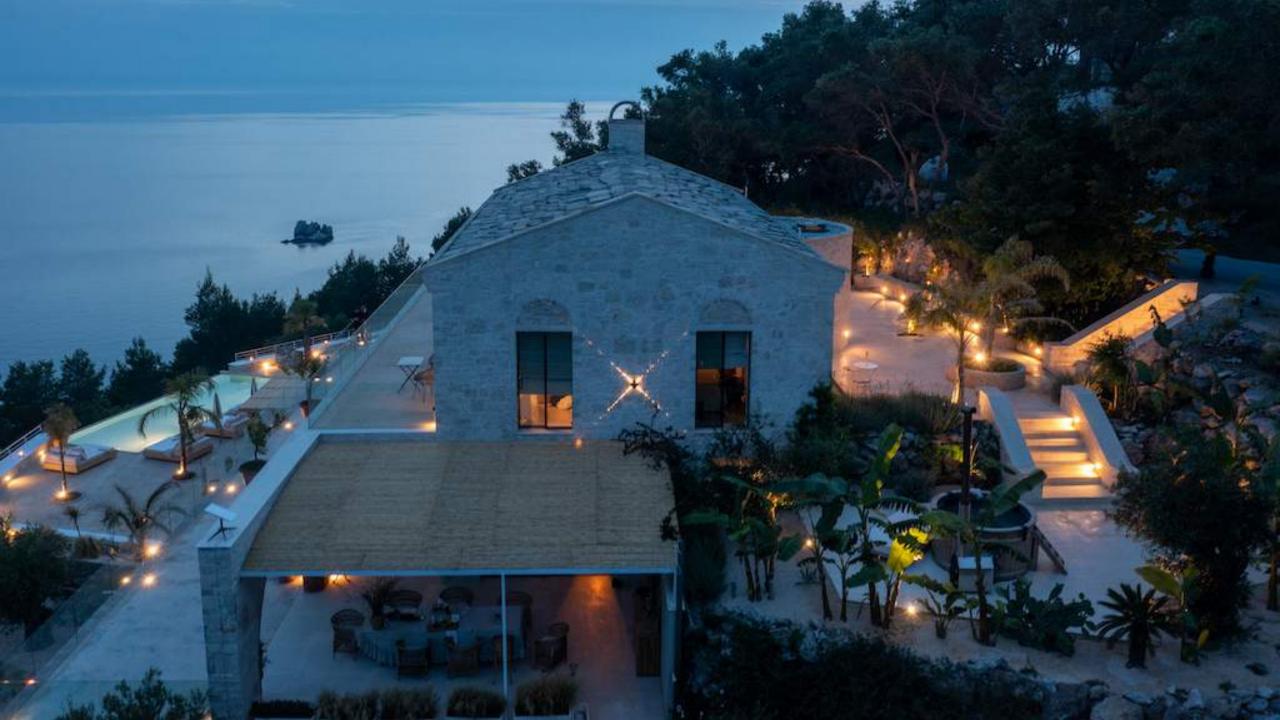

## WELCOME TO CECILIA ESTATE

Cecilia Estate is a splendid combination where old-world romance meets modern design. A Stonehouse built by artists on a 8-acre olive grove, a haven of wilderness on the West coast of Corfu. A sustainable project of the future with a timeless character. The property is eco-friendly with self-sufficient systems, magical sea views, mountain views towards the mysterious West coast and the island of Kyriadiki with a small ancient church and lastly its surrounded by beautiful wildlife which will allow you to experience an atmosphere like no other. Feel the art of the magnificent creature in an exceptional property on an Ionian pearl. You can enjoy Cecilia Estate in the following ways: as a relaxing holiday, a unique destination for wedding/events, special gatherings, film and photo shoots, creative workshops, expositions, botanical gardens and dinners.

## LOCATION

Cecilia Estate located 15 minutes from Corfu town and the airport.

It is rare to find a location so close to town with such a quiet, private surrounding, so close to the not yet discovered west coast with stunning beaches ranging from golden sandy, shores to pebbly coves, the paradise beaches, only reachable by boat and to have a lunch made by our chef.